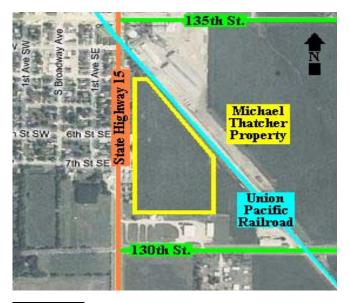

# MICHAEL THATCHER PROPERTY - WEST BEND, IA

**Description:** Available lot consisting of 27.06 acres located east of Hwy 15 and is backed to Union Pacific rail line.

Lot Size: 27.06 acres

Topography: Flat

#### Highways & Interstates:

Highway 20 - 40 miles Interstate 35 - 62 miles Interstate 90 - 64 miles

Rail Service: Property is backed to Union Pacific rail line